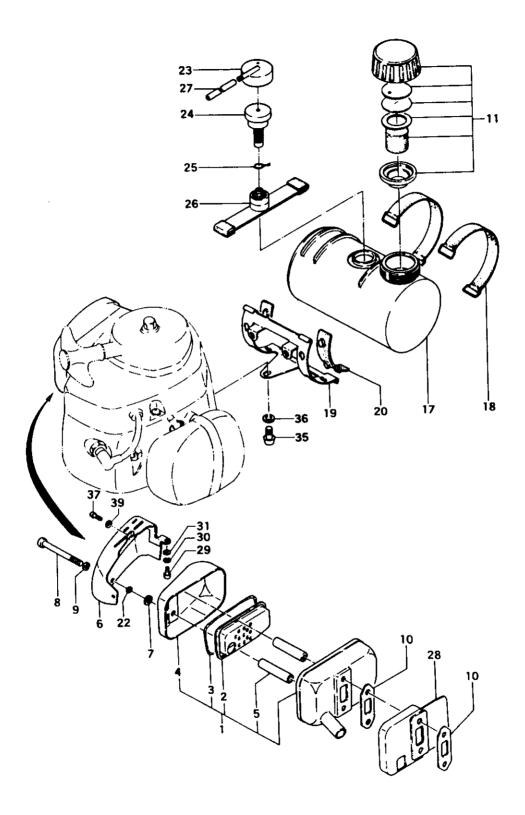

FIG.5 FUEL TANK & MUFFLER

| REF                                                         | NER PARNER                                                                                         | PARNAME                                                                                                           | ST SERVINER REMARKS                                                                                                                 |
|-------------------------------------------------------------|----------------------------------------------------------------------------------------------------|-------------------------------------------------------------------------------------------------------------------|-------------------------------------------------------------------------------------------------------------------------------------|
| 5-001<br>5-001<br>5-001<br>5-002<br>5-002<br>5-002<br>5-002 | 706-0062V-900<br>706-0062V-901<br>706-0062V-910<br>722-0062V-800<br>722-0062V-810                  | NUFFLER ASS'Y<br>NUFFLER ASS'Y<br>NUFFLER ASS'Y<br>NUFFLER PARTITIVE PLATE                                        | 1 R -B027993<br>1 R -C154793<br>1 C154794-<br>1 R -B027993<br>1 C154794-<br>1 R -B027993<br>1 R -C154793<br>1 C154793<br>1 C154794- |
| 5-003<br>5-004<br>5-005<br>5-008<br>5-007<br>5-008          | 717-0062W-801<br>740-0062W-200<br>738-0062W-211                                                    | ASBESTOS THREAD<br>NUFFLER BODY B CONP.<br>NUFFLER COLLAR<br>NUFFLER PROTECTOR<br>NUFFLER S. GASKET<br>SCREV 5X60 | 1<br>1<br>2<br>1<br>2<br>2                                                                                                          |
| 5-009<br>5-010<br>5-011<br>5-011<br>5-017<br>5-018          | 595-0062A-910<br>595-0062A-901<br>591-00764-800                                                    | NUFFLER GASKET<br>TANK CAP ASS'Y, ORANGE<br>TANK CAP ASS'Y                                                        | 2<br>1<br>1<br>1<br>1<br>2                                                                                                          |
| 5-019<br>5-020<br>5-022<br>5-023<br>5-024<br>5-025          | 655-02101-201<br>992-01050-011                                                                     | RUBBER PIPE CAP<br>Rubber Pipe                                                                                    | 1<br>2<br>2<br>1<br>1<br>1<br>1                                                                                                     |
| 5-026<br>5-027<br>5-027<br>5-028<br>5-028<br>5-028<br>5-028 | 700-03005-175                                                                                      | FLASH PAN                                                                                                         | 1<br>1<br>1<br>1<br>1<br>1<br>1<br>R<br>-D006550<br>D006551-<br>-B078316<br>1<br>N<br>B078317-                                      |
| 5-029<br>5-030<br>5-031<br>5-035<br>5-036<br>5-037          | 990-11040-101<br>992-10040-012<br>992-01040-011<br>990-11050-101<br>990-11050-012<br>990-11040-101 | S.WASHER 4<br>WASHER 4<br>SCREW 5X10<br>S.WASHER 5                                                                |                                                                                                                                     |
| 5-039                                                       | 992-01040-011                                                                                      | VASHER 4                                                                                                          |                                                                                                                                     |
|                                                             |                                                                                                    |                                                                                                                   |                                                                                                                                     |
|                                                             |                                                                                                    |                                                                                                                   |                                                                                                                                     |
|                                                             |                                                                                                    |                                                                                                                   |                                                                                                                                     |
|                                                             |                                                                                                    |                                                                                                                   |                                                                                                                                     |

|                                                             |                                                                                                    |                                                                                                                                                    | .5                                                                       |
|-------------------------------------------------------------|----------------------------------------------------------------------------------------------------|----------------------------------------------------------------------------------------------------------------------------------------------------|--------------------------------------------------------------------------|
| OFF                                                         | NER PARNER                                                                                         | PARTIANE                                                                                                                                           | ST SERVATER REMARKS                                                      |
| 6-001<br>6-002<br>6-002<br>6-003<br>6-004<br>6-005          | 300-33210-208<br>301-33210-202<br>301-33210-203<br>303-33210-202<br>288-0052W-804                  | GEAR CASE A<br>GEAR CASE B                                                                                                                         | 1<br>1<br>1<br>1<br>F067900<br>F067901-<br>1<br>1<br>1                   |
| 6-006<br>6-007<br>6-008<br>6-009<br>6-010<br>6-011          | 339-0062W-201<br>992-01100-011<br>337-0062W-203                                                    | CLUTCH BOSS<br>CLUTCH SPRING<br>CLUTCH ARN FIXING PLATE<br>WASHER 10<br>CLUTCH NUT<br>GEAR SHAFT SHIN 0.10                                         | 1<br>2<br>1<br>1<br>1<br>1<br>V                                          |
| 6-011<br>6-011<br>6-011<br>6-011<br>6-012<br>6-013          | 330-00200-240                                                                                      | GEAR SHAFT SHIN 0.20<br>GEAR SHAFT SHIN 0.30<br>DRIVE SHAFT COLLAR<br>CAN SHAFT                                                                    | V<br>V<br>V<br>1<br>1                                                    |
| 6-014<br>6-015<br>6-016<br>6-016<br>6-017<br>6-018          | 014-35100-201<br>016-35100-201<br>999-61629-000                                                    | WOOD-RUFF KEY 3X10X3.7<br>CAN ROD CONP.<br>SHAFT SHIN 1.0 (9.3X18)<br>SHAFT SHIN 0.2 (9.3X18)<br>BALL BEARING #629, 26NH/OD<br>FIXING PLATE SPACER | 1<br>2<br>V<br>2<br>2                                                    |
| 6-019<br>6-020<br>6-020<br>6-021<br>6-022<br>6-023          | 990-11050-101<br>990-11050-121<br>085-33202-200<br>060-33210-200                                   | FIXING PLATE<br>SCREV 5X10<br>SCREV 5X12<br>GREASE SEAL A<br>HANDLE DANPER RUBBER<br>EARTH TERNINAL                                                | 1 X X 2 2 2 2 1 1 1 1 1 1 1 1 1 1 1 1 1                                  |
| 6-024<br>6-025<br>6-026<br>6-027<br>6-027<br>6-027          |                                                                                                    | S.WASHER 5<br>SNALL WASHER 5<br>HEX. BOLT 5X15<br>BOLT 5X15                                                                                        | 4<br>4<br>2<br>2<br>R -C085250<br>2<br>C085251-<br>4                     |
| 6-029<br>6-030<br>6-031,1<br>6-031<br>6-035<br>6-035        | 051-33210-820<br>165-35100-202<br>165-33250-200<br>565-34301-200                                   |                                                                                                                                                    | 2<br>1<br>1 R -F147891<br>1 F147892-<br>-F067900<br>1 F067901-           |
| 6-037<br>6-041<br>6-042<br>6-043<br>6-045<br>6-045<br>6-046 | 121-33202-203                                                                                      | CUTTER GUIDE, L-832.5<br>Cutter B, L-825<br>Cutter A, L-825<br>Blade Holder                                                                        | 1 W F147892-<br>1<br>1<br>1<br>1<br>2                                    |
| 6-047<br>6-048<br>6-049<br>6-049<br>6-050<br>6-050          | 992-10060-012<br>992-01060-011<br>124-33202-205<br>124-33202-206<br>129-33202-200<br>129-33202-201 | WASHER 6<br>CUTTER FIXING BOLT A<br>CUTTER FIXING BOLT A<br>WASHER 7                                                                               | 2<br>2<br>4 R -D037770<br>4 D037771-<br>5 R -D037770<br>5 D037771-       |
| 6-051<br>6-052<br>6-053<br>6-054<br>6-055<br>8-055          | 992-01060-011<br>125-33202-205<br>110-0062¥-200                                                    | CUTTER FIXING NUT                                                                                                                                  | 5<br>5<br>1<br>1<br>1<br>1<br>1                                          |
| 6-057<br>6-058<br>6-059<br>6-061<br>6-061<br>6-062          | 990-23050-156<br>990-51050-153                                                                     | S.VASHER 4<br>SNALL VASHER 4                                                                                                                       | 5<br>5<br>2<br>2<br>8<br>-C033284<br>2<br>C033285-<br>1<br>8<br>-D142726 |
| 6-062                                                       | 138-33215-202                                                                                      | CUTTER COVER, L-773                                                                                                                                | 1 D142727-                                                               |